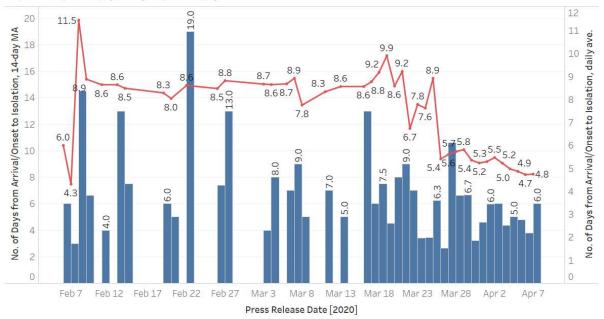

# **Figure 1.4**: Average Number of Days from Onset of Symptoms to Isolation for Local Unlinked Cases in Each Day

Arrival/Onset Date to Isolation (QO, Contact, Admission or Notification) Date for Local Unlinked Cases, line (14day moving average); bar (daily average)

Line represents 14 day moving average, Bar represents daily average

| Figure 2.1: Summary of Cases by Status (Past 14 Days) |             |                  |                 |                        |            |         |       |  |  |  |  |
|-------------------------------------------------------|-------------|------------------|-----------------|------------------------|------------|---------|-------|--|--|--|--|
| Press<br>Release                                      | s Currently |                  | Dee             | canted <sup>4</sup>    | Discharged |         | Total |  |  |  |  |
| Date                                                  | Ιርυ         | General<br>Wards | In<br>Isolation | Completed<br>Isolation | Discharged | Demised |       |  |  |  |  |
| 25 Mar                                                | 17          | 388              | 64              | 0                      | 160        | 2       | 631   |  |  |  |  |
| 26 Mar                                                | 18          | 404              | 87              | 0                      | 172        | 2       | 683   |  |  |  |  |
| 27 Mar                                                | 17          | 415              | 115             | 4                      | 179        | 2       | 732   |  |  |  |  |
| 28 Mar                                                | 19          | 401              | 182             | 14                     | 184        | 2       | 802   |  |  |  |  |
| 29 Mar                                                | 19          | 404              | 206             | 18                     | 194        | 3       | 844   |  |  |  |  |
| 30 Mar                                                | 19          | 401              | 228             | 28                     | 200        | 3       | 879   |  |  |  |  |
| 31 Mar                                                | 22          | 401              | 260             | 32                     | 208        | 3       | 926   |  |  |  |  |
| 1 Apr                                                 | 24          | 437              | 291             | 34                     | 211        | 3       | 1000  |  |  |  |  |
| 2 Apr                                                 | 23          | 441              | 315             | 42                     | 224        | 4       | 1049  |  |  |  |  |
| 3 Apr                                                 | 25          | 448              | 354             | 47                     | 235        | 5       | 1114  |  |  |  |  |
| 4 Apr                                                 | 26          | 474              | 386             | 55                     | 242        | 6       | 1189  |  |  |  |  |
| 5 Apr                                                 | 25          | 544              | 414             | 68                     | 252        | 6       | 1309  |  |  |  |  |
| 6 Apr                                                 | 25          | 546              | 454             | 81                     | 263        | 6       | 1375  |  |  |  |  |
| 7 Apr                                                 | 29          | 598              | 471             | 101                    | 276        | 6       | 1481  |  |  |  |  |