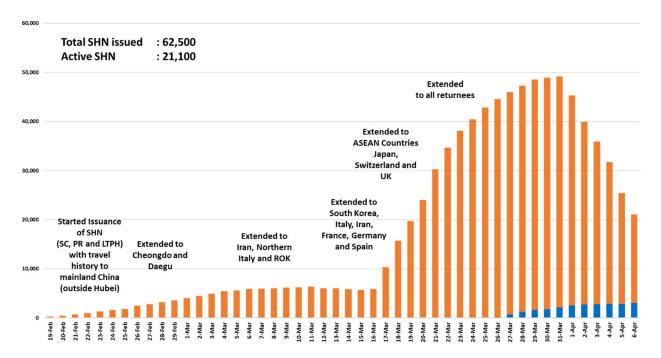

#### (3) Number of Stay-Home-Notice (SHN) Issued

#### Figure 3.1: Daily Number of SHN issued

Figure 3.2: Active Stock Number of SHN (Home) and SHN (Hotel)