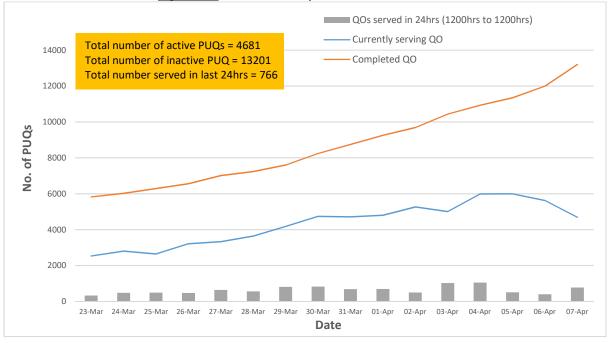

#### (4) Number of Quarantine Order (QO) Issued

HQO = Home Quarantine Order GQF = Government Quarantine Facility

<sup>&</sup>lt;sup>5</sup> Excludes PUQs admitted to hospitals.