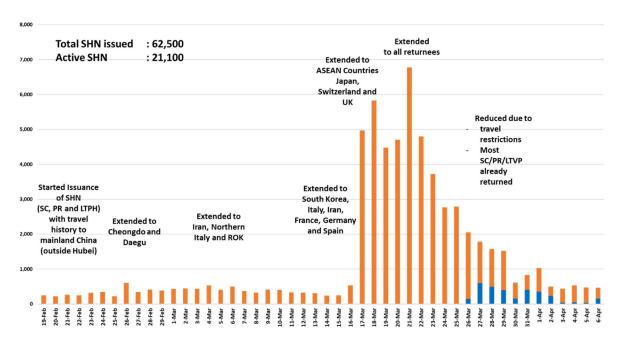

#### (3) Number of Stay-Home-Notice (SHN) Issued

#### Figure 3.1: Daily Number of SHN issued

Figure 3.2: Active Stock Number of SHN (Home) and SHN (Hotel)