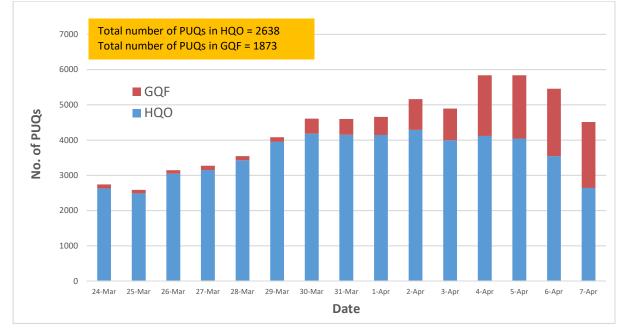

#### (4) Number of Quarantine Order (QO) Issued

HQO = Home Quarantine Order GQF = Government Quarantine Facility

<sup>&</sup>lt;sup>5</sup> Excludes PUQs admitted to hospitals.