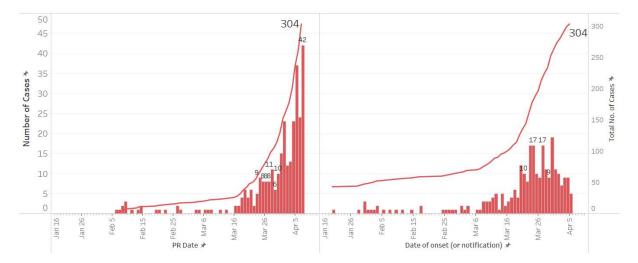

Figure 1.2: Epidemic Curve of the COVID-19 Outbreak by Press Release Date

**Figure 1.3**: Epidemic Curve of Local Unlinked Cases by Press Release Date (left panel) and by Symptom Onset or Notification Date<sup>3</sup> (right panel)

<sup>&</sup>lt;sup>3</sup> Date of notification was used for cases that did not display any symptoms. The numbers with onset in the past few days may see an increase as more cases are notified.