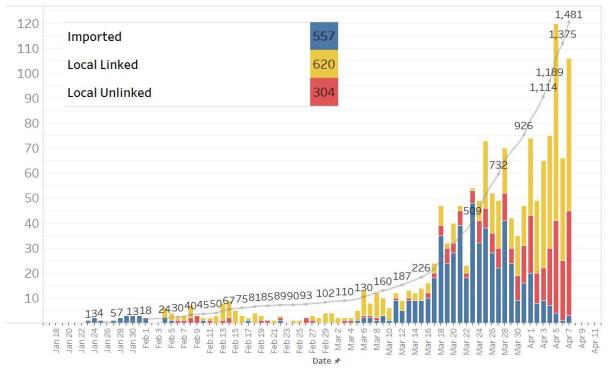

Figure 1.2: Epidemic Curve of the COVID-19 Outbreak by Press Release Date

**Figure 1.3**: Epidemic Curve of Local Unlinked Cases by Press Release Date (left panel) and by Symptom Onset or Notification Date<sup>3</sup> (right panel)